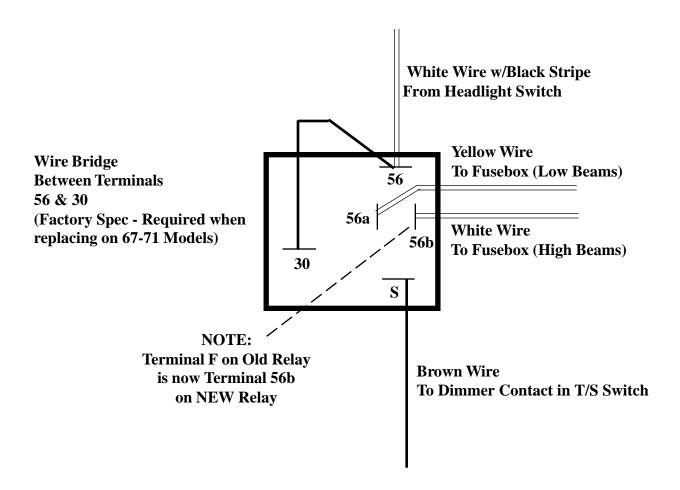

## **Headlight Dimmer Relay Replacement Instructions**

VW PN 111-941-583
Beetle and Karmann Ghia Models 67-71
Bus 67-70
Type 3 67-71
(Also Retrofit 12V Conversion on 1966 Models)

Contents of this PDF are Copyright (c) 2001 The Old Volks Home. The Old Volks Home Logo is a trademark of The Old Volks Home, and may not be reproduced or used without the expressed permission of The Old Volks Home. Volkswagen is a registered trademark in the United States and other countries. The Old Volks Home is not affiliated with, nor connected in any fashion with Volkswagen United States, Volkswagenwerk AG, Germany, nor any of it's established affiliates, dealers or subsidaries. The use of "Volkswagen", the VW Logo and it's models in this PDF is for purely descriptive purposes and the items listed herein are not Genuine Volkswagen products unless otherwise noted.