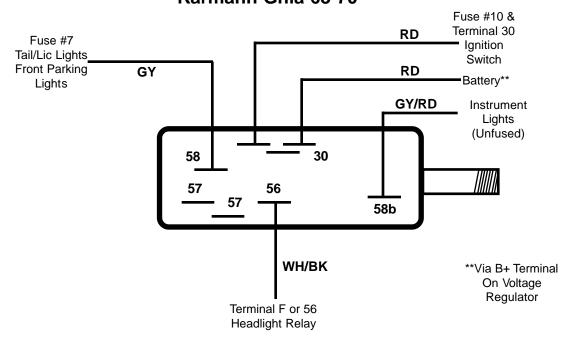

#### Headlight Switch Wiring Beetle 1967



## Headlight Switch Wiring Beetle 68-70







#### Headlight Switch Wiring Std Beetle Sedan 1971 To Vin 111 2799 842



# Headlight Switch Wiring Std Beetle Sedan 1971 From Vin 111 2799 843 Super Beetle & Convertible 1971







# Headlight Switch Wiring Std Beetle Sedan 1972 Super Beetle & Convertible 1972



#### Headlight Switch Wiring Std Beetle Sedan 73-74







#### Headlight Switch Wiring Std Beetle Sedan 75-77



This Half Page Intentionally Left Blank



#### Headlight Switch Wiring Karmann Ghia 60-65





#### Headlight Switch Wiring Karmann Ghia 1966





#### Headlight Switch Wiring Karmann Ghia 1967





#### Headlight Switch Wiring Karmann Ghia 68-70





## Headlight Switch Wiring Karmann Ghia 72-74





# Headlight Switch Wiring Type 2 56-60 w/6 Pole Fusebox





# Headlight Switch Wiring Type 2 61-65 w/8 Pole Fusebox





## Headlight Switch Wiring Type 2 66-67











## Headlight Switch Wiring Type 2 1971





## Headlight Switch Wiring Type 2 72-79













# Headlight Switch Wiring Type 3 1971





#### Headlight Switch Wiring Type 3 72-73