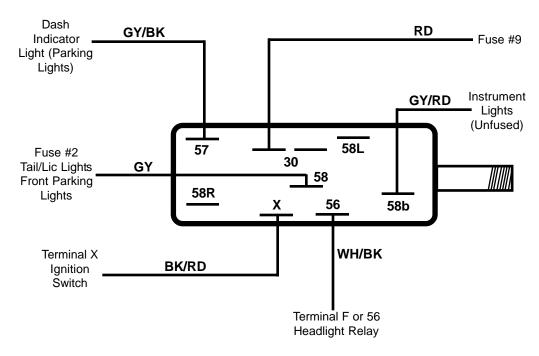

Switch Wiring Std Beetle Sedan 1972 Super Beetle & Convertible 1972



#### Headlight Switch Wiring Std Beetle Sedan 73-74







#### Headlight Switch Wiring Std Beetle Sedan 75-77



This Half Page Intentionally Left Blank



#### Headlight Switch Wiring Karmann Ghia 60-65





#### Headlight Switch Wiring Karmann Ghia 1966





#### Headlight Switch Wiring Karmann Ghia 1967





#### Headlight Switch Wiring Karmann Ghia 68-70





## Headlight Switch Wiring Karmann Ghia 72-74





# Headlight Switch Wiring Type 2 56-60 w/6 Pole Fusebox





# Headlight Switch Wiring Type 2 61-65 w/8 Pole Fusebox





## Headlight Switch Wiring Type 2 66-67











## Headlight Switch Wiring Type 2 1971





## Headlight Switch Wiring Type 2 72-79













# Headlight Switch Wiring Type 3 1971





#### Headlight Switch Wiring Type 3 72-73