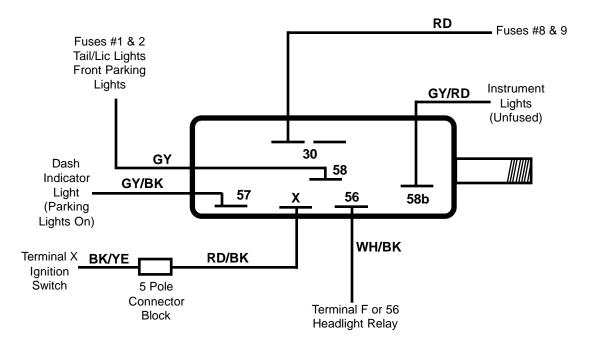

ng Std Beetle Sedan 1971 From Vin 111 2799 843 Super Beetle & Convertible 1971







# Headlight Switch Wiring Std Beetle Sedan 1972 Super Beetle & Convertible 1972



#### Headlight Switch Wiring Std Beetle Sedan 73-74







#### Headlight Switch Wiring Std Beetle Sedan 75-77



This Half Page Intentionally Left Blank



#### Headlight Switch Wiring Karmann Ghia 60-65





#### Headlight Switch Wiring Karmann Ghia 1966





#### Headlight Switch Wiring Karmann Ghia 1967





#### Headlight Switch Wiring Karmann Ghia 68-70





## Headlight Switch Wiring Karmann Ghia 72-74





# Headlight Switch Wiring Type 2 56-60 w/6 Pole Fusebox





# Headlight Switch Wiring Type 2 61-65 w/8 Pole Fusebox





## Headlight Switch Wiring Type 2 66-67











## Headlight Switch Wiring Type 2 1971





## Headlight Switch Wiring Type 2 72-79













# Headlight Switch Wiring Type 3 1971





#### Headlight Switch Wiring Type 3 72-73