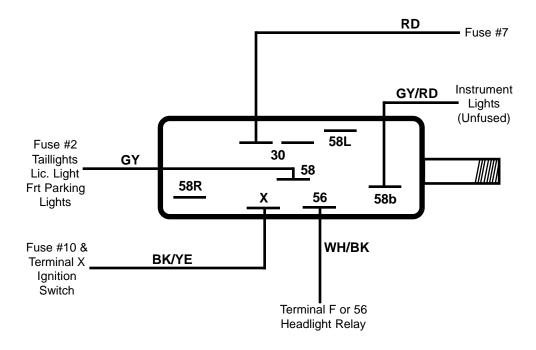

#### Headlight Switch Wiring Std Beetle Sedan 73-74

#### Headlight Switch Wiring Std Beetle Sedan 75-77

This Half Page Intentionally Left Blank