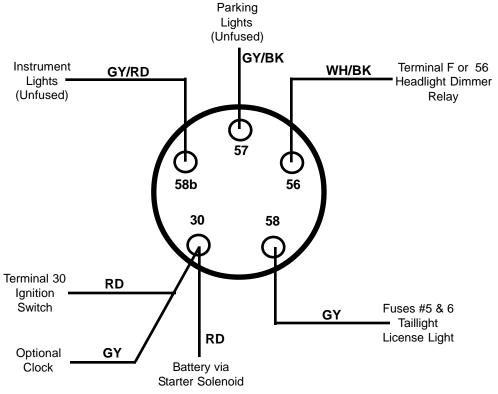

#### Headlight Switch Wiring Std Beetle Sedan 75-77

This Half Page Intentionally Left Blank