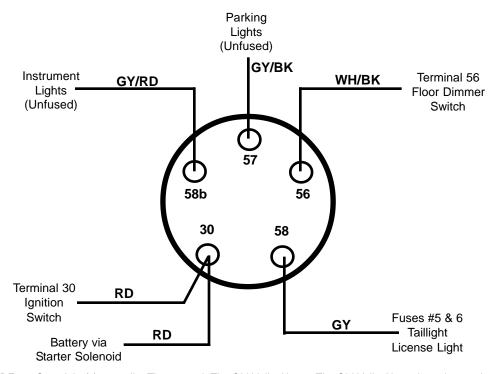

## Headlight Switch Wiring Std Beetle Sedan 1971 To Vin 111 2799 842



# Headlight Switch Wiring Std Beetle Sedan 1971 From Vin 111 2799 843 Super Beetle & Convertible 1971







# Headlight Switch Wiring Std Beetle Sedan 1972 Super Beetle & Convertible 1972



#### Headlight Switch Wiring Std Beetle Sedan 73-74







#### Headlight Switch Wiring Std Beetle Sedan 75-77



This Half Page Intentionally Left Blank



#### Headlight Switch Wiring Karmann Ghia 60-65





#### Headlight Switch Wiring Karmann Ghia 1966





#### Headlight Switch Wiring Karmann Ghia 1967





#### Headlight Switch Wiring Karmann Ghia 68-70





## Headlight Switch Wiring Karmann Ghia 72-74





# Headlight Switch Wiring Type 2 56-60 w/6 Pole Fusebox





# Headlight Switch Wiring Type 2 61-65 w/8 Pole Fusebox





## Headlight Switch Wiring Type 2 66-67











## Headlight Switch Wiring Type 2 1971





## Headlight Switch Wiring Type 2 72-79













# Headlight Switch Wiring Type 3 1971





#### Headlight Switch Wiring Type 3 72-73