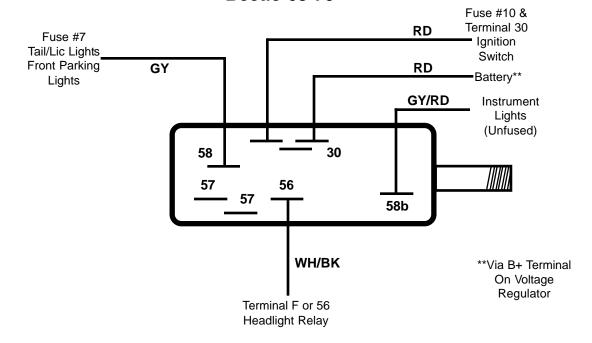

#### Headlight Switch Wiring Beetle 1967



## Headlight Switch Wiring Beetle 68-70







#### Headlight Switch Wiring Std Beetle Sedan 1971 To Vin 111 2799 842



# Headlight Switch Wiring Std Beetle Sedan 1971 From Vin 111 2799 843 Super Beetle & Convertible 1971







# Headlight Switch Wiring Std Beetle Sedan 1972 Super Beetle & Convertible 1972



#### Headlight Switch Wiring Std Beetle Sedan 73-74







#### Headlight Switch Wiring Std Beetle Sedan 75-77



This Half Page Intentionally Left Blank



#### Headlight Switch Wiring Karmann Ghia 60-65





#### Headlight Switch Wiring Karmann Ghia 1966





#### Headlight Switch Wiring Karmann Ghia 1967





#### Headlight Switch Wiring Karmann Ghia 68-70





## Headlight Switch Wiring Karmann Ghia 72-74





# Headlight Switch Wiring Type 2 56-60 w/6 Pole Fusebox





# Headlight Switch Wiring Type 2 61-65 w/8 Pole F