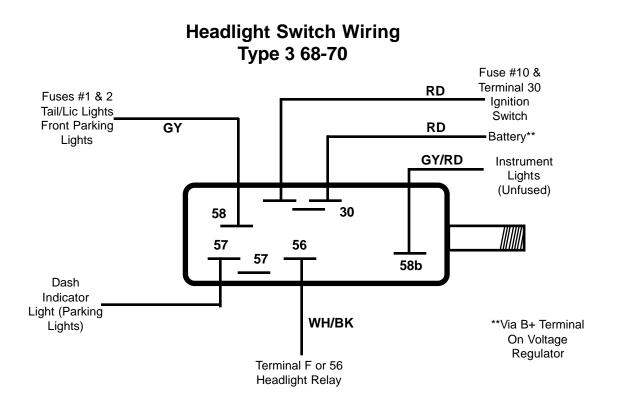

Beetle & Convertible 1971







# Headlight Switch Wiring Std Beetle Sedan 1972 Super Beetle & Convertible 1972



#### Headlight Switch Wiring Std Beetle Sedan 73-74







#### Headlight Switch Wiring Std Beetle Sedan 75-77



This Half Page Intentionally Left Blank



#### Headlight Switch Wiring Karmann Ghia 60-65





#### Headlight Switch Wiring Karmann Ghia 1966





#### Headlight Switch Wiring Karmann Ghia 1967





#### Headlight Switch Wiring Karmann Ghia 68-70





## Headlight Switch Wiring Karmann Ghia 72-74





# Headlight Switch Wiring Type 2 56-60 w/6 Pole Fusebox





# Headlight Switch Wiring Type 2 61-65 w/8 Pole Fusebox





## Headlight Switch Wiring Type 2 66-67











## Headlight Switch Wiring Type 2 1971





## Headlight Switch Wiring Type 2 72-79













# Headlight Switch Wiring Type 3 1971





#### Headlight Switch Wiring Type 3 72-73