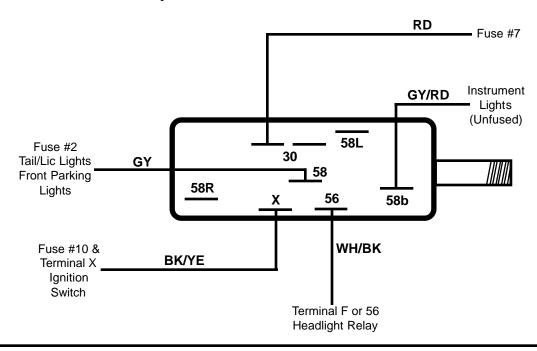

#### Headlight Switch Wiring Beetle 1967



## Headlight Switch Wiring Beetle 68-70







#### Headlight Switch Wiring Std Beetle Sedan 1971 To Vin 111 2799 842



# Headlight Switch Wiring Std Beetle Sedan 1971 From Vin 111 2799 843 Super Beetle & Convertible 1971







# Headlight Switch Wiring Std Beetle Sedan 1972 Super Beetle & Convertible 1972



#### Headlight Switch Wiring Std Beetle Sedan 73-74







#### Headlight Switch Wiring Std Beetle Sedan 75-77



This Half Page Intentionally Left Blank



#### Headlight Switch Wiring Karmann Ghia 60-65





#### Headlight Switch Wiring Karmann Ghia 1966





#### Headlight Switch Wiring Karmann Ghia 1967





#### Headlight Switch Wiring Karmann Ghia 68-70





## Headlight Switch Wiring Karmann Ghia 72-74





# Headlight Switch Wiring Type 2 56-60 w/6 Pole Fusebox





# Headlight Switch Wiring Type 2 61-65 w/8 Pole Fusebox





## Headlight Switch Wiring Type 2 66-67











## Headlight Switch Wiring Type 2 1971





## Headlight Switch Wiring Type 2 72-79













# Headlight Switch Wiring Type 3 1971





#### Headlight Switch Wiring Type 3 72-73