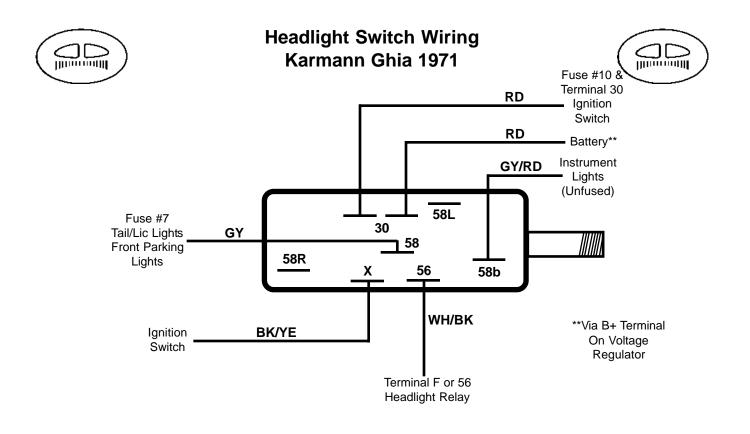

#### Headlight Switch Wiring Beetle 1967



## Headlight Switch Wiring Beetle 68-70







#### Headlight Switch Wiring Std Beetle Sedan 1971 To Vin 111 2799 842



# Headlight Switch Wiring Std Beetle Sedan 1971 From Vin 111 2799 843 Super Beetle & Convertible 1971







# Headlight Switch Wiring Std Beetle Sedan 1972 Super Beetle & Convertible 1972



#### Headlight Switch Wiring Std Beetle Sedan 73-74







#### Headlight Switch Wiring Std Beetle Sedan 75-77



This Half Page Intentionally Left Blank



#### Headlight Switch Wiring Karmann Ghia 60-65





#### Headlight Switch Wiring Karmann Ghia 1966





#### Headlight Switch Wiring Karmann Ghia 1967





#### Headlight Switch Wiring Karmann Ghia 68-70





## Headlight Switch Wiring Karmann Ghia 72-74





# Headlight Switch Wiring Type 2 56-60 w/6 Pole Fusebox





# Headlight Switch Wiring Type 2 61-65 w/8 Pole Fusebox





## Headlight Switch Wiring Type 2 66-67











## Headlight Switch Wiring Type 2 1971





## Headlight Switch Wiring Type 2 72-79













# Headlight Switch Wiring Type 3 1971





#### Headlight Switch Wiring Type 3 72-73