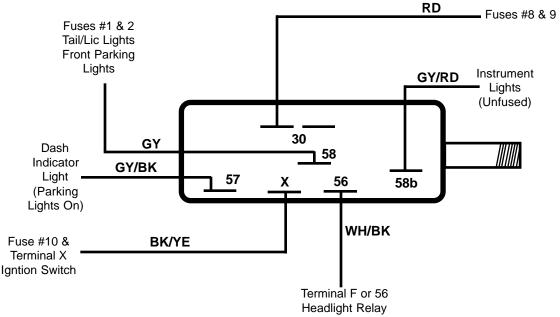

Super Beetle & Convertible 1971







# Headlight Switch Wiring Std Beetle Sedan 1972 Super Beetle & Convertible 1972



#### Headlight Switch Wiring Std Beetle Sedan 73-74







#### Headlight Switch Wiring Std Beetle Sedan 75-77



This Half Page Intentionally Left Blank



#### Headlight Switch Wiring Karmann Ghia 60-65





#### Headlight Switch Wiring Karmann Ghia 1966





#### Headlight Switch Wiring Karmann Ghia 1967





#### Headlight Switch Wiring Karmann Ghia 68-70





## Headlight Switch Wiring Karmann Ghia 72-74





# Headlight Switch Wiring Type 2 56-60 w/6 Pole Fusebox





# Headlight Switch Wiring Type 2 61-65 w/8 Pole Fusebox





## Headlight Switch Wiring Type 2 66-67











## Headlight Switch Wiring Type 2 1971





## Headlight Switch Wiring Type 2 72-79













# Headlight Switch Wiring Type 3 1971





#### Headlight Switch Wiring Type 3 72-73