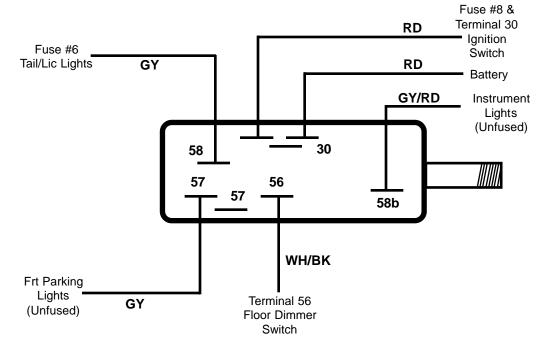

#### Headlight Switch Wiring Beetle 1967



## Headlight Switch Wiring Beetle 68-70







#### Headlight Switch Wiring Std Beetle Sedan 1971 To Vin 111 2799 842



# Headlight Switch Wiring Std Beetle Sedan 1971 From Vin 111 2799 843 Super Beetle & Convertible 1971







# Headlight Switch Wiring Std Beetle Sedan 1972 Super Beetle & Convertible 1972



#### Headlight Switch Wiring Std Beetle Sedan 73-74







#### Headlight Switch Wiring Std Beetle Sedan 75-77



This Half Page Intentionally Left Blank



#### Headlight Switch Wiring Karmann Ghia 60-65





#### Headlight Switch Wiring Karmann Ghia 1966





#### Headlight Switch Wiring Karmann Ghia 1967





#### Headlight Switch Wiring Karmann Ghia 68-70





## Headlight Switch Wiring Karmann Ghia 72-74





# Headlight Switch Wiring Type 2 56-60 w/6 Pole Fusebox





# Headlight Switch Wiring Type 2 61-65 w/8 Pole Fusebox





## Headlight Switch Wiring Type 2 66-67











## Headlight Switch Wiring Type 2 1971





## Headlight Switch Wiring Type 2 72-79













# Headlight Switch Wiring Type 3 1971





#### Headlight Switch Wiring Type 3 72-73