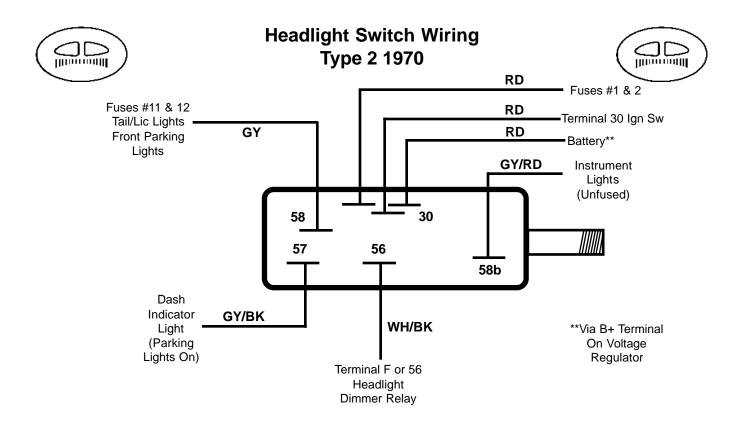

in 111 2799 842



# Headlight Switch Wiring Std Beetle Sedan 1971 From Vin 111 2799 843 Super Beetle & Convertible 1971







# Headlight Switch Wiring Std Beetle Sedan 1972 Super Beetle & Convertible 1972



#### Headlight Switch Wiring Std Beetle Sedan 73-74







#### Headlight Switch Wiring Std Beetle Sedan 75-77



This Half Page Intentionally Left Blank



#### Headlight Switch Wiring Karmann Ghia 60-65





#### Headlight Switch Wiring Karmann Ghia 1966





#### Headlight Switch Wiring Karmann Ghia 1967





#### Headlight Switch Wiring Karmann Ghia 68-70





## Headlight Switch Wiring Karmann Ghia 72-74





# Headlight Switch Wiring Type 2 56-60 w/6 Pole Fusebox





# Headlight Switch Wiring Type 2 61-65 w/8 Pole Fusebox





## Headlight Switch Wiring Type 2 66-67











## Headlight Switch Wiring Type 2 1971





## Headlight Switch Wiring Type 2 72-79













# Headlight Switch Wiring Type 3 1971





#### Headlight Switch Wiring Type 3 72-73