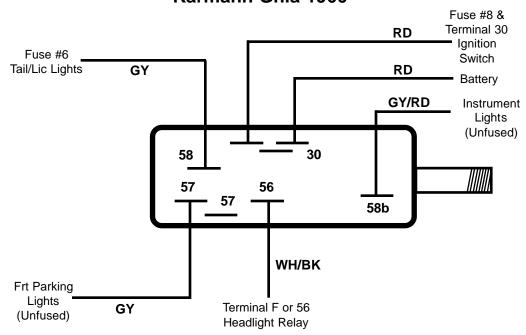

#### Headlight Switch Wiring Beetle 1967



## Headlight Switch Wiring Beetle 68-70







#### Headlight Switch Wiring Std Beetle Sedan 1971 To Vin 111 2799 842



# Headlight Switch Wiring Std Beetle Sedan 1971 From Vin 111 2799 843 Super Beetle & Convertible 1971







# Headlight Switch Wiring Std Beetle Sedan 1972 Super Beetle & Convertible 1972



#### Headlight Switch Wiring Std Beetle Sedan 73-74







#### Headlight Switch Wiring Std Beetle Sedan 75-77



This Half Page Intentionally Left Blank



#### Headlight Switch Wiring Karmann Ghia 60-65





#### Headlight Switch Wiring Karmann Ghia 1966





#### Headlight Switch Wiring Karmann Ghia 1967





#### Headlight Switch Wiring Karmann Ghia 68-70





## Headlight Switch Wiring Karmann Ghia 72-74





# Headlight Switch Wiring Type 2 56-60 w/6 Pole Fusebox





# Headlight Switch Wiring Type 2 61-65 w/8 Pole Fusebox





## Headlight Switch Wiring Type 2 66-67











## Headlight Switch Wiring Type 2 1971





## Headlight Switch Wiring Type 2 72-79













# Headlight Switch Wiring Type 3 1971





#### Headlight Switch Wiring Type 3 72-73