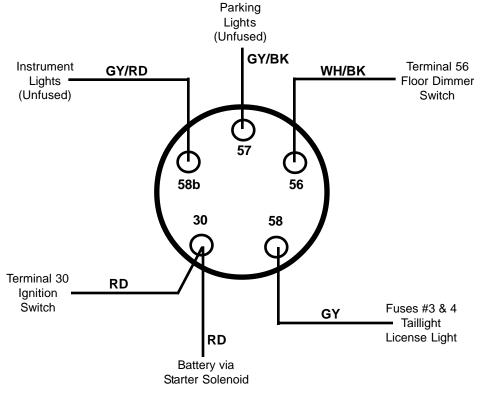

e 1967



## Headlight Switch Wiring Beetle 68-70







#### Headlight Switch Wiring Std Beetle Sedan 1971 To Vin 111 2799 842



# Headlight Switch Wiring Std Beetle Sedan 1971 From Vin 111 2799 843 Super Beetle & Convertible 1971







# Headlight Switch Wiring Std Beetle Sedan 1972 Super Beetle & Convertible 1972



#### Headlight Switch Wiring Std Beetle Sedan 73-74







#### Headlight Switch Wiring Std Beetle Sedan 75-77



This Half Page Intentionally Left Blank



#### Headlight Switch Wiring Karmann Ghia 60-65





#### Headlight Switch Wiring Karmann Ghia 1966





#### Headlight Switch Wiring Karmann Ghia 1967





#### Headlight Switch Wiring Karmann Ghia 68-70





## Headlight Switch Wiring Karmann Ghia 72-74





# Headlight Switch Wiring Type 2 56-60 w/6 Pole Fusebox





# Headlight Switch Wiring Type 2 61-65 w/8 Pole Fusebox





## Headlight Switch Wiring Type 2 66-67











## Headlight Switch Wiring Type 2 1971





## Headlight Switch Wiring Type 2 72-79













# Headlight Switch Wiring Type 3 1971





#### Headlight Switch Wiring Type 3 72-73