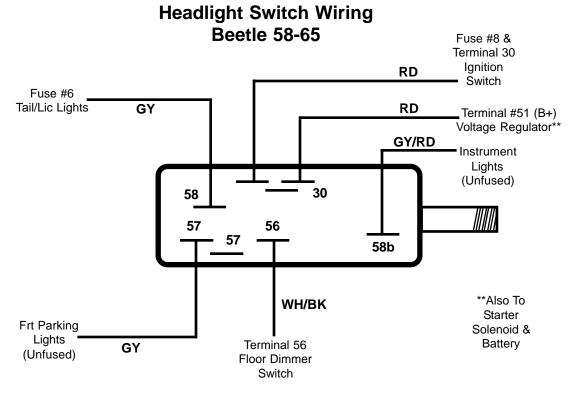

#### Headlight Switch Wiring Beetle 1967



## Headlight Switch Wiring Beetle 68-70







#### Headlight Switch Wiring Std Beetle Sedan 1971 To Vin 111 2799 842



# Headlight Switch Wiring Std Beetle Sedan 1971 From Vin 111 2799 843 Super Beetle & Convertible 1971







# Headlight Switch Wiring Std Beetle Sedan 1972 Super Beetle & Convertible 1972



#### Headlight Switch Wiring Std Beetle Sedan 73-74







#### Headlight Switch Wiring Std Beetle Sedan 75-77



This Half Page Intentionally Left Blank



#### Headlight Switch Wiring Karmann Ghia 60-65





#### Headlight Switch Wiring Karmann Ghia 1966





#### Headlight Switch Wiring Karmann Ghia 1967





#### Headlight Switch Wiring Karmann Ghia 68-70





## Headlight Switch Wiring Karmann Ghia 72-74





# Headlight Switc