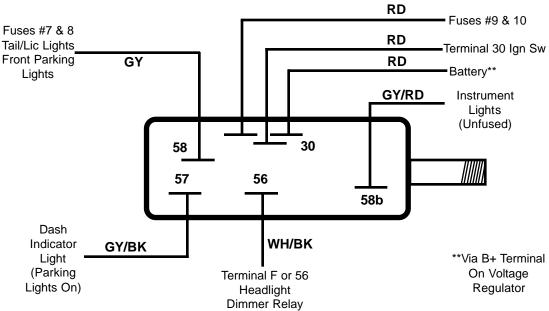

Vin 111 2799 842



# Headlight Switch Wiring Std Beetle Sedan 1971 From Vin 111 2799 843 Super Beetle & Convertible 1971







# Headlight Switch Wiring Std Beetle Sedan 1972 Super Beetle & Convertible 1972



#### Headlight Switch Wiring Std Beetle Sedan 73-74







#### Headlight Switch Wiring Std Beetle Sedan 75-77



This Half Page Intentionally Left Blank



#### Headlight Switch Wiring Karmann Ghia 60-65





#### Headlight Switch Wiring Karmann Ghia 1966





#### Headlight Switch Wiring Karmann Ghia 1967





#### Headlight Switch Wiring Karmann Ghia 68-70





## Headlight Switch Wiring Karmann Ghia 72-74





# Headlight Switch Wiring Type 2 56-60 w/6 Pole Fusebox





# Headlight Switch Wiring Type 2 61-65 w/8 Pole Fusebox





## Headlight Switch Wiring Type 2 66-67











## Headlight Switch Wiring Type 2 1971





## Headlight Switch Wiring Type 2 72-79













# Headlight Switch Wiring Type 3 1971





#### Headlight Switch Wiring Type 3 72-73