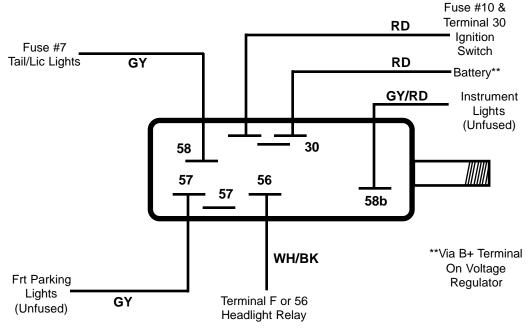

#### Headlight Switch Wiring Beetle 1967



## Headlight Switch Wiring Beetle 68-70







#### Headlight Switch Wiring Std Beetle Sedan 1971 To Vin 111 2799 842



# Headlight Switch Wiring Std Beetle Sedan 1971 From Vin 111 2799 843 Super Beetle & Convertible 1971







# Headlight Switch Wiring Std Beetle Sedan 1972 Super Beetle & Convertible 1972



#### Headlight Switch Wiring Std Beetle Sedan 73-74







#### Headlight Switch Wiring Std Beetle Sedan 75-77



This Half Page Intentionally Left Blank



#### Headlight Switch Wiring Karmann Ghia 60-65





#### Headlight Switch Wiring Karmann Ghia 1966





#### Headlight Switch Wiring Karmann Ghia 1967





#### Headlight Switch Wiring Karmann Ghia 68-70





## Headlight Switch Wiring Karmann Ghia 72-74





# Headlight Switch Wiring Type 2 56-60 w/6 Pole Fusebox





# Headlight Switch Wiring Type 2 61-65 w/8 Pole Fusebox





## Headlight Switch Wiring Type 2 66-67











## Headlight Switch Wiring Type 2 1971





## Headlight Switch Wiring Type 2 72-79













# Headlight Switch Wiring Type 3 1971





#### Headlight Switch Wiring Type 3 72-73