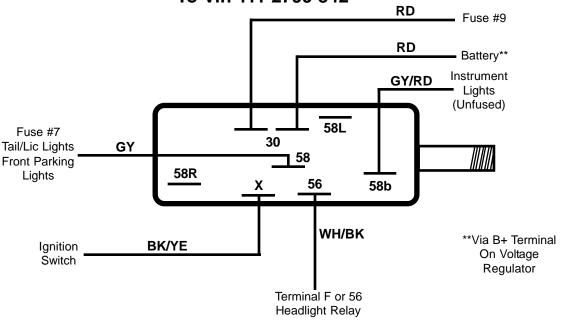

#### Headlight Switch Wiring Beetle 1967



## Headlight Switch Wiring Beetle 68-70







#### Headlight Switch Wiring Std Beetle Sedan 1971 To Vin 111 2799 842



# Headlight Switch Wiring Std Beetle Sedan 1971 From Vin 111 2799 843 Super Beetle & Convertible 1971







# Headlight Switch Wiring Std Beetle Sedan 1972 Super Beetle & Convertible 1972



#### Headlight Switch Wiring Std Beetle Sedan 73-74







#### Headlight Switch Wiring Std Beetle Sedan 75-77



This Half Page Intentionally Left Blank



#### Headlight Switch Wiring Karmann Ghia 60-65





#### Headlight Switch Wiring Karmann Ghia 1966





#### Headlight Switch Wiring Karmann Ghia 1967





#### Headlight Switch Wiring Karmann Ghia 68-70





## Headlight Switch Wiring Karmann Ghia 72-74





# Headlight Switch Wiring Type 2 56-60 w/6 Pole Fusebox





# Headlight Switch Wiring Type 2 61-65 w/8 Pole Fusebox





## Headlight Switch Wiring Type 2 66-67











## Headlight Sw