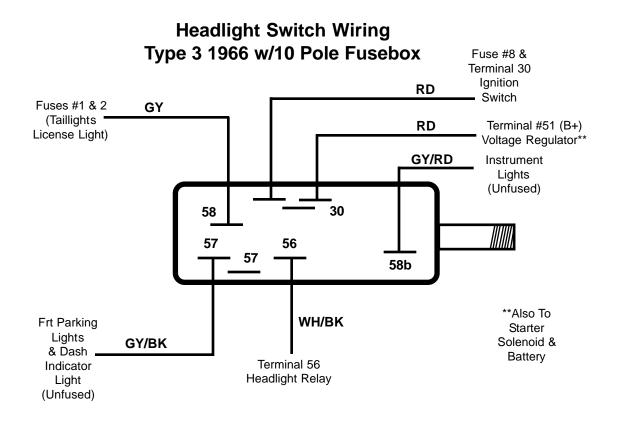

per Beetle & Convertible 1971







# Headlight Switch Wiring Std Beetle Sedan 1972 Super Beetle & Convertible 1972



#### Headlight Switch Wiring Std Beetle Sedan 73-74







#### Headlight Switch Wiring Std Beetle Sedan 75-77



This Half Page Intentionally Left Blank



#### Headlight Switch Wiring Karmann Ghia 60-65





#### Headlight Switch Wiring Karmann Ghia 1966





#### Headlight Switch Wiring Karmann Ghia 1967





#### Headlight Switch Wiring Karmann Ghia 68-70





## Headlight Switch Wiring Karmann Ghia 72-74





# Headlight Switch Wiring Type 2 56-60 w/6 Pole Fusebox





# Headlight Switch Wiring Type 2 61-65 w/8 Pole Fusebox





## Headlight Switch Wiring Type 2 66-67











## Headlight Switch Wiring Type 2 1971





## Headlight Switch Wiring Type 2 72-79













# Headlight Switch Wiring Type 3 1971





#### Headlight Switch Wiring Type 3 72-73