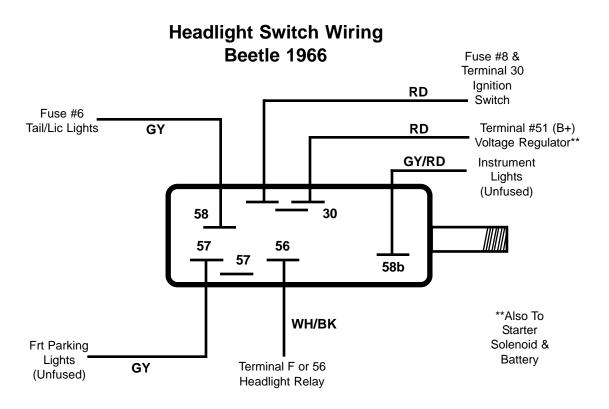

#### Headlight Switch Wiring Beetle 1967



## Headlight Switch Wiring Beetle 68-70







#### Headlight Switch Wiring Std Beetle Sedan 1971 To Vin 111 2799 842



# Headlight Switch Wiring Std Beetle Sedan 1971 From Vin 111 2799 843 Super Beetle & Convertible 1971







# Headlight Switch Wiring Std Beetle Sedan 1972 Super Beetle & Convertible 1972



#### Headlight Switch Wiring Std Beetle Sedan 73-74







#### Headlight Switch Wiring Std Beetle Sedan 75-77



This Half Page Intentionally Left Blank



#### Headlight Switch Wiring Karmann Ghia 60-65





#### Headlight Switch Wiring Karmann Ghia 1966





#### Headlight Switch Wiring Karmann Ghia 1967





#### Headlight Switch Wiring Karmann Ghia 68-70





## Headlight Switch Wiring Karmann Ghia 72-74





# Headlight Switch