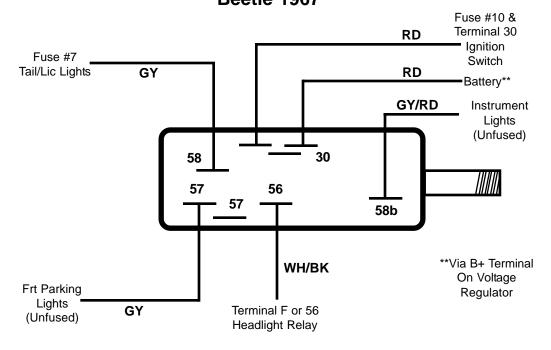

#### Headlight Switch Wiring Beetle 1967



## Headlight Switch Wiring Beetle 68-70







#### Headlight Switch Wiring Std Beetle Sedan 1971 To Vin 111 2799 842



# Headlight Switch Wiring Std Beetle Sedan 1971 From Vin 111 2799 843 Super Beetle & Convertible 1971







# Headlight Switch Wiring Std Beetle Sedan 1972 Super Beetle & Convertible 1972



#### Headlight Switch Wiring Std Beetle Sedan 73-74







#### Headlight Switch Wiring Std Beetle Sedan 75-77



This Half Page Intentionally Left Blank



#### Headlight Switch Wiring Karmann Ghia 60-65





#### Headlight Switch Wiring Karmann Ghia 1966





#### Headlight Switch Wiring Karmann Ghia 1967





#### Headlight Switch Wiring Karmann Ghia 68-70





## Headlight Switch Wiring Karmann Ghia 72-74





# Headlight Switch Wiring Type 2 56-60 w/6 Pole Fusebox





# Head