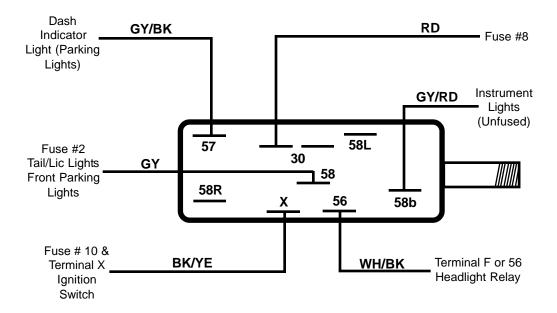

tle & Convertible 1972



#### Headlight Switch Wiring Std Beetle Sedan 73-74







#### Headlight Switch Wiring Std Beetle Sedan 75-77



This Half Page Intentionally Left Blank



#### Headlight Switch Wiring Karmann Ghia 60-65





#### Headlight Switch Wiring Karmann Ghia 1966





#### Headlight Switch Wiring Karmann Ghia 1967





#### Headlight Switch Wiring Karmann Ghia 68-70





## Headlight Switch Wiring Karmann Ghia 72-74





# Headlight Switch Wiring Type 2 56-60 w/6 Pole Fusebox





# Headlight Switch Wiring Type 2 61-65 w/8 Pole Fusebox





## Headlight Switch Wiring Type 2 66-67











## Headlight Switch Wiring Type 2 1971





## Headlight Switch Wiring Type 2 72-79













# Headlight Switch Wiring Type 3 1971





#### Headlight Switch Wiring Type 3 72-73