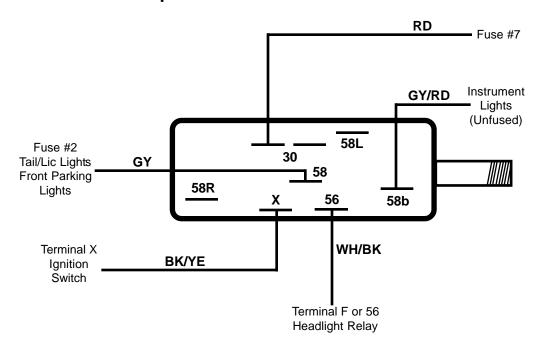

#### Headlight Switch Wiring Beetle 1967



## Headlight Switch Wiring Beetle 68-70







#### Headlight Switch Wiring Std Beetle Sedan 1971 To Vin 111 2799 842



# Headlight Switch Wiring Std Beetle Sedan 1971 From Vin 111 2799 843 Super Beetle & Convertible 1971







# Headlight Switch Wiring Std Beetle Sedan 1972 Super Beetle & Convertible 1972



#### Headlight Switch Wiring Std Beetle Sedan 73-74







#### Headlight Switch Wiring Std Beetle Sedan 75-77



This Half Page Intentionally Left Blank



#### Headlight Switch Wiring Karmann Ghia 60-65





#### Headlight Switch Wiring Karmann Ghia 1966





#### Headlight Switch Wiring Karmann Ghia 1967





#### Headlight Switch Wiring Karmann Ghia 68-70





## Headlight Switch Wiring Karmann Ghia 72-74





# Headlight Switch Wiring Type 2 56-60 w/6 Pole Fusebox





# Headlight Switch Wiring Type 2 61-65 w/8 Pole Fusebox





## Headlight Switch Wiring Type 2 66-67











## Headlight Switch Wiring Type 2 1971





## Headlight Switch Wiring Type 2 72-79













# Headlight Switch Wiri