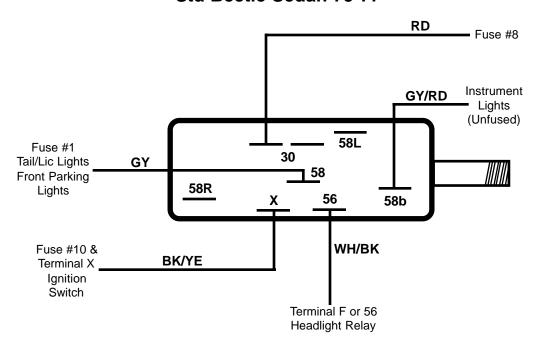

#### Headlight Switch Wiring Beetle 1967



## Headlight Switch Wiring Beetle 68-70







#### Headlight Switch Wiring Std Beetle Sedan 1971 To Vin 111 2799 842



# Headlight Switch Wiring Std Beetle Sedan 1971 From Vin 111 2799 843 Super Beetle & Convertible 1971







# Headlight Switch Wiring Std Beetle Sedan 1972 Super Beetle & Convertible 1972



#### Headlight Switch Wiring Std Beetle Sedan 73-74







#### Headlight Switch Wiring Std Beetle Sedan 75-77



This Half Page Intentionally Left Blank



#### Headlight Switch Wiring Karmann Ghia 60-65





#### Headlight Switch Wiring Karmann Ghia 1966





#### Headlight Switch Wiring Karmann Ghia 1967





#### Headlight Switch Wiring Karmann Ghia 68-70





## Headlight Switch Wiring Karmann Ghia 72-74





# Headlight Switch Wiring Type 2 56-60 w/6 Pole Fusebox





# Headlight Switch Wiring Type 2 61-65 w/8 Pole Fusebox





## Headlight Switch Wiring Type 2 66-67











## Headlight Switch Wiring Type 2 1971





## Headlight Switch Wiring Type 2 72-79













# Headlight Switch Wiring Type 3 1971





#### Headlight Switch Wiring Type 3 72-73