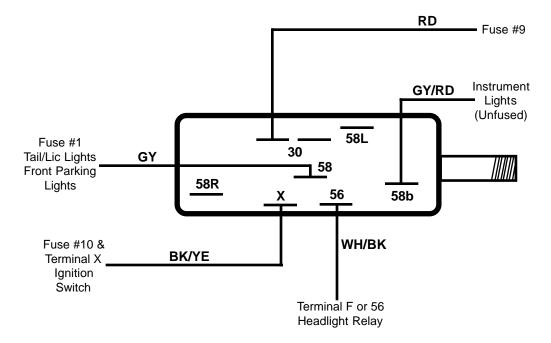

# Headlight Switch Wiring Std Beetle Sedan 1971 From Vin 111 2799 843 Super Beetle & Convertible 1971